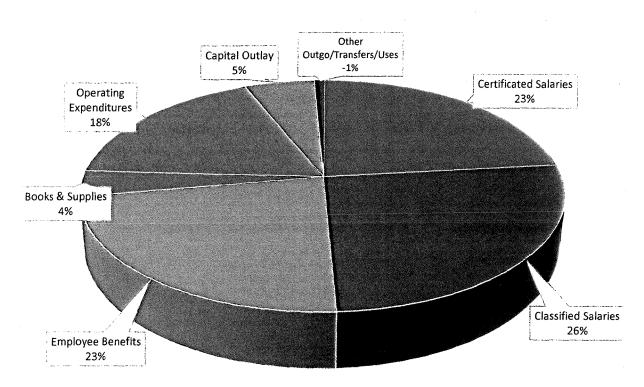

## **Budget Summary**

Complete the table below. LEAs may include additional information or more detail, including graphics.

**DESCRIPTION**AMOUNT
Total General Fund Budget Expenditures For LCAP Year
\$24,003,275

\$2,067,608.00

The LCAP is intended to be a comprehensive planning tool but may not describe all General Fund Budget Expenditures. Briefly describe any of the General Fund Budget Expenditures specified above for the LCAP year not included in the LCAP.