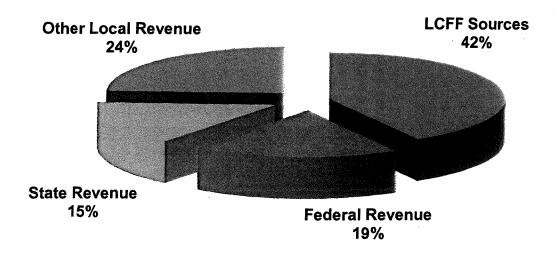

**DESCRIPTION** 

**AMOUNT** 

Total Projected LCFF Revenues for LCAP Year

\$11,358,174.00