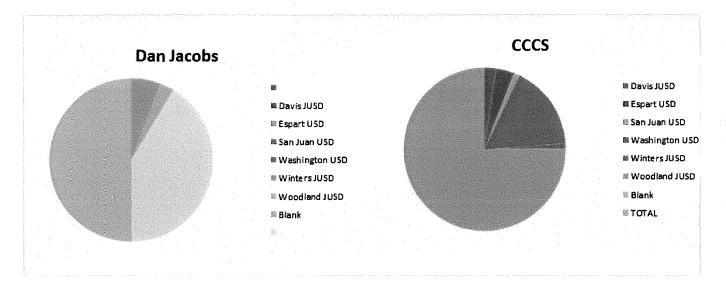

We served youth from each of our five (5) Yolo County districts and from the surrounding area. Student enrollment by home district is shown on the graphs below.

The 2017-2020 LCAP charts our way forward based on the vision that was cast by YCOE leadership (i.e., Superintendent, Board, and Staff) during the 2015 restructure of our Alternative Education program. A well-developed, articulated, and implemented Alternative Education program will impact and save lives.