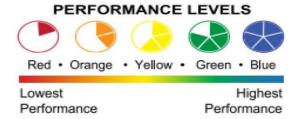

Results are presented for all districts, schools, and defined student groups (e.g., racial groups, low income, English learners, homeless, foster youth, students with disabilities). Schools and districts receive one of five colorcoded performance levels on each of the six state indicators.

Each performance level is represented by (1) a color, and (2) a number of shaded segments. For example, Green will have four segments filled.

The overall performance level is based on both the current performance (status) and change from the previous year (change).

Schools and districts receive one of five colorcoded performance levels on each of the six state indicators.

Each performance level is represented by (1) a color, and (2) a number of shaded segments. For example, Green will have four segments filled.

The overall performance level is based on both the current performance (status) and change from the previous year (change).

> Districts receive one of three performance levels for each of the four local indicators: