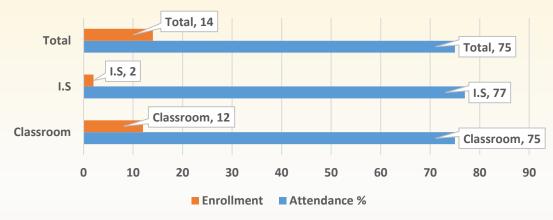

#### Board President Rodriguez left at 5:23pm

- 4.9 <u>Alternative Education Attendance Report</u> Garth Lewis reviewed the attendance report and responded to questions of the Board.
- 4.10 <u>Williams Quarterly Report on Yolo County Schools in Decile 1-3 Covering the</u> <u>Months of October, November, December 2017</u>. Deb Bruns presented this item for information and responded to questions of the Board.
- 4.11 <u>Annual Review of Yolo County Investment Policy</u>. Crissy Huey reviewed the draft investment policy contained in the Board packet and responded to questions of the Board.
- 4.12 <u>Public Hearing</u>: At 5:35pm, Board Vice President Yip opened the public hearing to receive comment from parents, teachers, members of the community, and bargaining unit leaders regarding the *revised* Initial Proposal to the Yolo County Superintendent of Schools from the Yolo Education Association (YEA). Heather Williams acknowledged this item as a formality, due to request by YEA for article number change on the initial proposal; Superintendent's response provided in July. The Public Hearing was closed at 5:36pm.
- 4.13 <u>Yolo County Superintendent of Schools' Response to the *revised* Initial Proposal from the Yolo Education Association (YEA). Jesse Ortiz presented this item for information and responded to questions of the Board.</u>