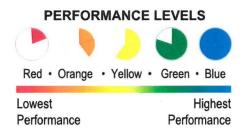

Results are presented for all districts, schools, and defined student groups (e.g., racial groups, low income, English learners, homeless, foster youth, students with disabilities). Schools and districts receive one of five colorcoded performance levels on each of the six state indicators.

Each performance level is represented by (1) a color, and (2) a number of shaded segments. For example, Green will have four segments filled.

The overall performance level is based on both the current performance (status) and change from the previous year (change).

Results are presented for all districts, schools, and defined student groups (e.g., racial groups, low income, English learners, homeless, foster youth, students with disabilities).

Schools and districts receive one of five colorcoded performance levels on each of the six state indicators.

Each performance level is represented by (1) a color, and (2) a number of shaded segments. For example, Green will have four segments filled.