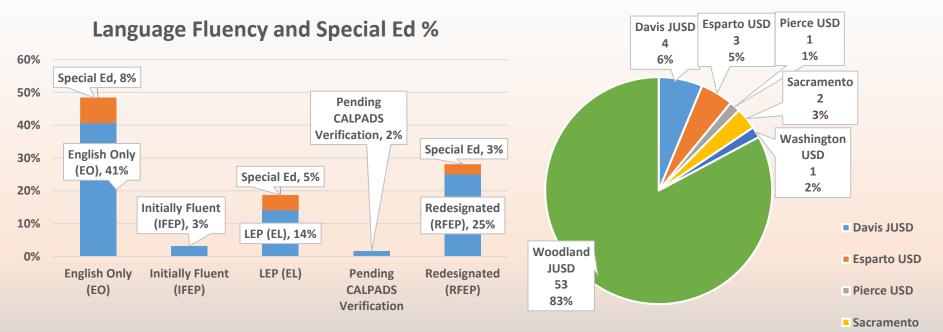

4.7 <u>Yolo County Office of Education Master Plan for English Learners (ELs)</u>. Maria Chairez, Program Specialist, reviewed the Master Plan for English Learners and responded to questions of the Board. Approximately 20% of YCOE students are second language learners who receive services at Cesar Chavez Community School (Woodland and West Sacramento), Dan Jacobs and Special Education programs. Approximately 30% of those students are eligible for Special Education services. As a follow up question from a previous Board meeting, Trustee Taylor inquired about the issue of what appeared to be students being reidentified as ELs. Tami Ethier responded that staff will soon be meeting to address the issue; she will report the outcome of that meeting to the board. In the meantime, this item will be placed on the Suggested Future Items list.