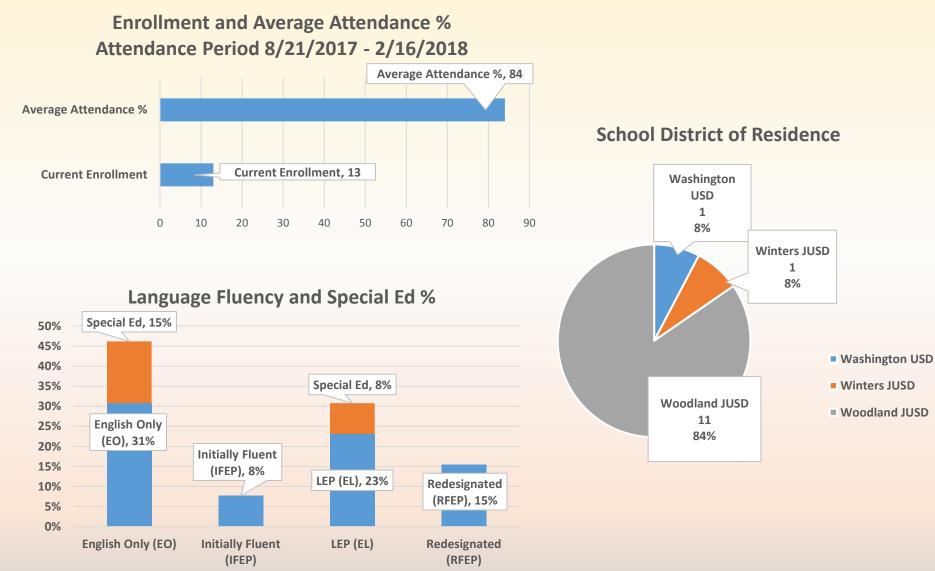

#### Board President Rodriguez left at 5:23pm

- 4.9 <u>Alternative Education Attendance Report</u> Garth Lewis reviewed the attendance report and responded to questions of the Board.
- 4.10 <u>Williams Quarterly Report on Yolo County Schools in Decile 1-3 Covering the</u> <u>Months of October, November, December 2017</u>. Deb Bruns presented this item for information and responded to questions of the Board.
- 4.11 <u>Annual Review of Yolo County Investment Policy</u>. Crissy Huey reviewed the draft investment policy contained in the Board packet and responded to questions of the Board.
- 4.12 <u>Public Hearing</u>: At 5:35pm, Board Vice President Yip opened the public hearing to receive comment from parents, teachers, members of the community, and bargaining unit leaders regarding the *revised* Initial Proposal to the Yolo County Superintendent of Schools from the Yolo Education Association (YEA). Heather Williams acknowledged this item as a formality, due to request by YEA for article number change on the initial proposal; Superintendent's response provided in July. The Public Hearing was closed at 5:36pm.
- 4.13 <u>Yolo County Superintendent of Schools' Response to the *revised* Initial Proposal from the Yolo Education Association (YEA). Jesse Ortiz presented this item for information and responded to questions of the Board.</u>