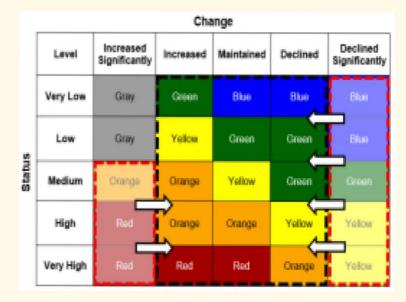

# Example

The Academic Indicator takes the average DF3 score for all students. The combined DF3 scores for the displayed students, divided by the total number of students, produces an average DF3 of five points.

| 6 - 13 + 20 + 14 - 20 + 23 | 5      |
|----------------------------|--------|
| 6                          | points |

| Level                                            | Change:<br>Declined<br>Significantly<br>by more than 15<br>points | Change:<br>Declined<br>By 3 to 15 points | Change:<br>Maintained<br>Declined by less<br>than 3 points or<br>Increased by less<br>than 3 points | Change:<br>Increased<br>by 3 to less than 15<br>points | Change:<br>Increased<br>Significantly<br>By 15 points or more |
|--------------------------------------------------|-------------------------------------------------------------------|------------------------------------------|-----------------------------------------------------------------------------------------------------|--------------------------------------------------------|---------------------------------------------------------------|
| Status: Very<br>High<br>45 points or<br>higher   | Green*                                                            | Green                                    | Blue                                                                                                | Blue                                                   | Blue                                                          |
| Status: High<br>10 to 44 9 points                | Green*                                                            | Green*                                   | Green                                                                                               | Green                                                  |                                                               |
| Status:<br>Medium<br>-5 points to +9.9<br>points | Yellow*                                                           | Yellow*                                  | Yellow                                                                                              | Green                                                  | Green                                                         |
| Status: Low<br>-5.1 to -70 points                | Orange*                                                           | Orange                                   | Orange*                                                                                             | Yellow                                                 | Yellow                                                        |
| Status: Very<br>Low<br>-70.1 points or<br>lower  | Red                                                               | Red                                      | Red                                                                                                 | Orange                                                 | Orange*                                                       |

The average DF3 for the current year indicates the Status level, ranging from Very Low to Very High, as shown in the colored grid. Subtracting current year DF3 from prior year DF3 results in a Change level, ranging from Increased Significantly to Declined Significantly. The performance level, or color, is determined by the intersection of Status and Change levels. A level of Blue or Green is needed in order to demonstrate success on this state indicator. Several changes have been made to the Academic Indicator; results reported in the spring and fall 2017 Dashboards should not be compared.