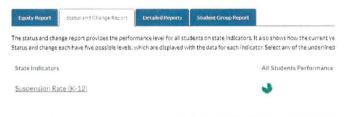

# **Equity Report**

| Equity Report      | Status and Change Report                                                                           | Detailed Reports       | Student Group Report |              |
|--------------------|----------------------------------------------------------------------------------------------------|------------------------|----------------------|--------------|
| many of those stud | shows the performance levels<br>lent groups are in the two lowe<br>ed indicators for more detailed | ist performance levels |                      |              |
| State Indicators   |                                                                                                    |                        |                      | All Students |
| Chronic Abser      | nteeism                                                                                            |                        |                      | N/A          |
| Suspension Ra      | <u>ste (K-12)</u>                                                                                  |                        |                      | 9            |
| English Learne     | er Progress (K-12)                                                                                 |                        |                      | (3           |

The Equity Report shows the performance levels for all students on the state indicators. It also shows the total number of student groups that received a performance level for each indicator and how many of those student groups are in the two lowest performance levels (Red/Orange). The total number of student groups may vary due to the number of grade levels included within each indicator. Select any of the underlined indicators for more detailed information.

| State Indicators                                               | All Students Performance | Total Student Groups | Student Groups in Red/Orange |
|----------------------------------------------------------------|--------------------------|----------------------|------------------------------|
| Chronic Absenteeism                                            | N/A                      | N/A                  | N/A                          |
| Suspension Rate (K-12)                                         | 8                        | 11                   | 3                            |
| English Learner Progress (1-12)                                | 3                        | 1                    | 0                            |
| Graduation Rate (9-12)                                         | *                        | 7                    | 1                            |
| College/Career (9-12)<br>Select for one year of available data | N/A                      | N/A                  | N/A                          |
| English Language Arts (3-8)                                    | ()                       | 10                   | 6                            |
| Mathematics (3-8)                                              | •                        | 10                   | 4                            |