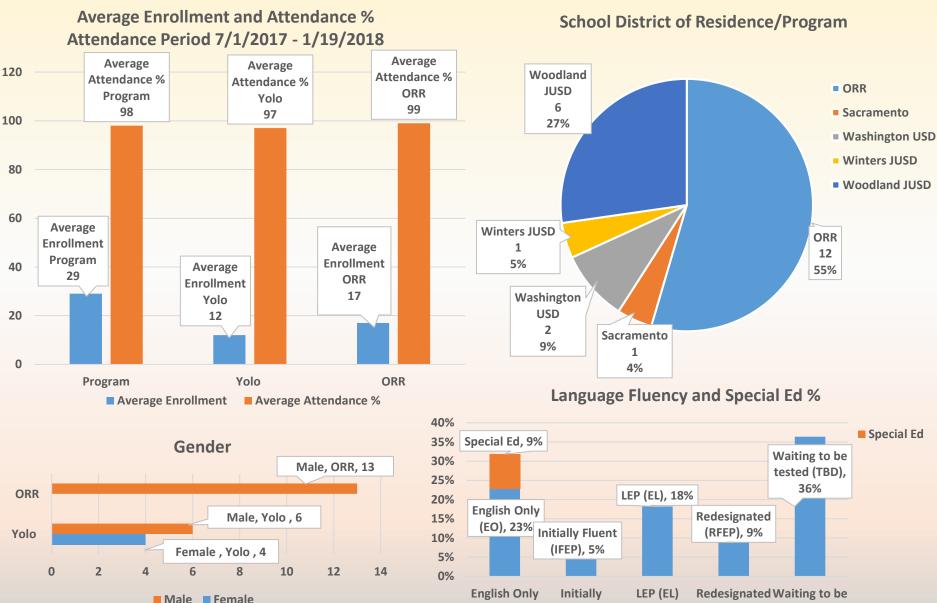

4.7 <u>Yolo County Office of Education Master Plan for English Learners (ELs)</u>. Maria Chairez, Program Specialist, reviewed the Master Plan for English Learners and responded to questions of the Board. Approximately 20% of YCOE students are second language learners who receive services at Cesar Chavez Community School (Woodland and West Sacramento), Dan Jacobs and Special Education programs. Approximately 30% of those students are eligible for Special Education services. As a follow up question from a previous Board meeting, Trustee Taylor inquired about the issue of what appeared to be students being reidentified as ELs. Tami Ethier responded that staff will soon be meeting to address the issue; she will report the outcome of that meeting to the board. In the meantime, this item will be placed on the Suggested Future Items list.

#### Board President Rodriguez left at 5:23pm

- 4.9 <u>Alternative Education Attendance Report</u> Garth Lewis reviewed the attendance report and responded to questions of the Board.
- 4.10 <u>Williams Quarterly Report on Yolo County Schools in Decile 1-3 Covering the</u> <u>Months of October, November, December 2017</u>. Deb Bruns presented this item for information and responded to questions of the Board.
- 4.11 <u>Annual Review of Yolo County Investment Policy</u>. Crissy Huey reviewed the draft investment policy contained in the Board packet and responded to questions of the Board.
- 4.12 <u>Public Hearing</u>: At 5:35pm, Board Vice President Yip opened the public hearing to receive comment from parents, teachers, members of the community, and bargaining unit leaders regarding the *revised* Initial Proposal to the Yolo County Superintendent of Schools from the Yolo Education Association (YEA). Heather Williams acknowledged this item as a formality, due to request by YEA for article number change on the initial proposal; Superintendent's response provided in July. The Public Hearing was closed at 5:36pm.
- 4.13 <u>Yolo County Superintendent of Schools' Response to the *revised* Initial Proposal from the Yolo Education Association (YEA). Jesse Ortiz presented this item for information and responded to questions of the Board.</u>