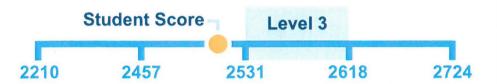

Students receive a score on the Smarter Balanced ELA and mathematics assessments that falls into one of four levels. Level 3 is called "Standard Met". How far a student's score falls from the lowest possible Level 3 score is called Distance from Level 3 (DF3).

The student scored 2502. This is 29 points below the lowest possible score for Level 3, which is 2531. The DF3 for this student is -29 points.

The lowest possible score for Level 3 changes for each grade level and subject area. Scale score ranges can be found on the California Department of Education Smarter Balanced Scale Score Ranges Web page at <a href="https://www.cde.ca.gov/ta/tg/ca/sbscalerange.asp">https://www.cde.ca.gov/ta/tg/ca/sbscalerange.asp</a>.