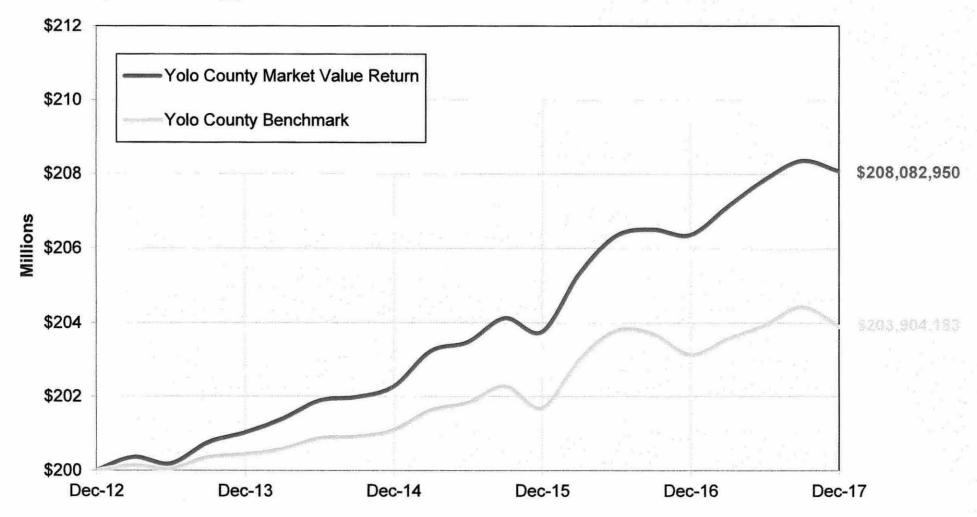

| \$145,694   | \$74,974  | (\$247,087) | (\$1,451,450) | (\$1,477,869) |
| = Portfolio Earnings                                         | \$1,013,891 | \$964,355 | \$684,692   | (\$356,865)   | \$2,306,073   |
| Total Return %                                               | 0.37%       | 0.35%     | 0.25%       | -0.13%        | 0.84%         |
| Quarter-over-Quarter Change<br>in 2-Year U.S. Treasury Yield | +0.07%      | +0.12%    | +0.11%      | +0.40%        | -             |

Notes:

Performance on trade-date basis, gross (i.e., before fees), in accordance with the CFA Institute's Global Investment Performance Standards (GIPS). Quarterly returns are presented on an unannualized basis. May not sum to total due to rounding.

© PFM



### **County's Strategy Continues to Be Effective**



Source: Bloomberg. Hypothetical growth of \$200 million.

Past performance is not indicative of future performance.



### **Current Outlook and Strategy**

- The U.S. economy is generally on strong footing heading into the new year, bolstered by expanding economic activity, a strong jobs market, and gains in housing. However, the continued rise of the domestic stock market, coupled with low volatility, may point to investor complacency.
- The Federal Reserve recently reiterated its intentions to continue to gradually increase rates into 2018. However, persistently low inflation readings may derail these plans. In this uncertain environment, we plan to adopt a duration-neutral stance but will continue to carefully monitor the portfolio's duration relative to the benchmark's duration, mak