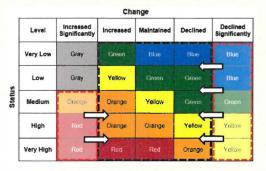

| 6 - 13 + 20 + 14 - 20 + 23 | 5      |
|----------------------------|--------|
| 6                          | points |

| Level                                            | Change:<br>Declined<br>Significantly<br>by more than 15<br>points | Change:<br>Declined<br>By 3 to 15 points | Change:<br>Maintained<br>Declined by less<br>than 3 points or<br>Increased by less<br>than 3 points | Change:<br>Increased<br>by 3 to less than 15<br>points | Change:<br>Increased<br>Significantly<br>By 15 points or more |
|--------------------------------------------------|-------------------------------------------------------------------|------------------------------------------|-----------------------------------------------------------------------------------------------------|--------------------------------------------------------|---------------------------------------------------------------|
| Status: Very<br>High<br>45 points or<br>higher   | Green*                                                            | Green                                    | Blue                                                                                                | Blue                                                   | Blue                                                          |
| Status: High<br>10 to 44 9 points                | Green*                                                            | Green*                                   | Green                                                                                               | Green                                                  |                                                               |
| Status:<br>Medium<br>-5 points to +9.9<br>points | Yellow*                                                           | Yellow*                                  | Yellow                                                                                              | Green                                                  | Green                                                         |
| Status: Low<br>-5.1 to -70 points                | Orange*                                                           | Orange                                   | Orange*                                                                                             | Yellow                                                 | Yellow                                                        |
| Status: Very<br>Low<br>-70.1 points or<br>lower  | Red                                                               | Red                                      | Red                                                                                                 | Orange                                                 | Orange*                                                       |

The average DF3 for the current year indicates the Status level, ranging from Very Low to Very High, as shown in the colored grid. Subtracting current year DF3 from prior year DF3 results in a Change level, ranging from Increased Significantly to Declined Significantly. The performance level, or color, is determined by the intersection of Status and Change levels. A level of Blue or Green is needed in order to demonstrate success on this state indicator. Several changes have been made to the Academic Indicator; results reported in the spring and fall 2017 Dashboards should not be compared.