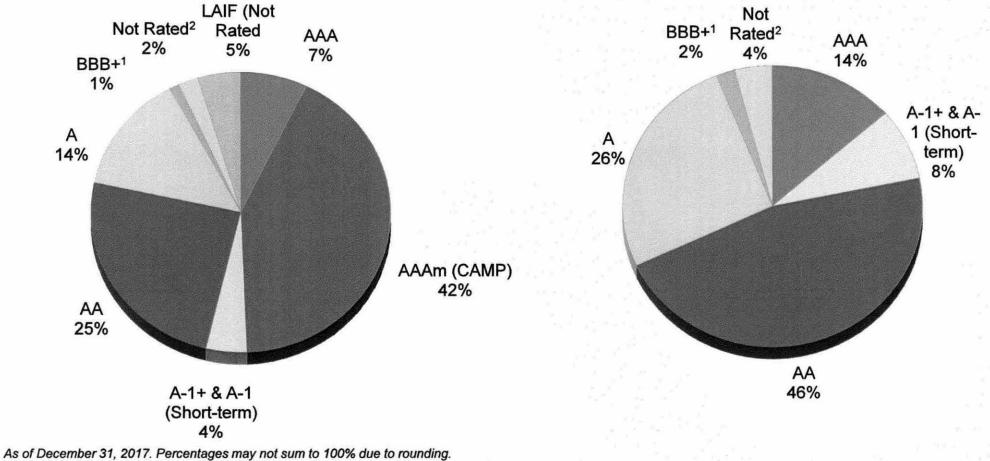

| 1.0%           |
| BANK OF AMERICA CO                 | 2,648,444         | 1.0%           |
| BERKSHIRE HATHAWAY INC             | 2,615,203         | 1.0%           |
| GOLDMAN SACHS GROUP INC            | 2,579,423         | 1.0%           |
| JOHN DEERE OWNER TRUST             | 1,440,910         | 0.6%           |
| BB&T CORPORATION                   | 1,361,993         | 0.5%           |
| PEPSICO INC                        | 1,024,145         | 0.4%           |
| CARMAX AUTO OWNER TRUST            | 401,718           | 0.2%           |
| UNILEVER PLC                       | 372,238           | 0.1%           |

As of December 31, 2017. Percentages may not sum to 100% due to rounding.



### **Portfolio Credit Quality**

The County's portfolio comprises high-quality securities.



17

Ratings are based on Standard & Poor's.

1. The "BBB+" category comprises securities rated A or better by Moody's and/or Fitch.

2. The "Not Rated" category comprises asset-backed securities rated Aaa by Moody's.



### **Portfolio Maturity Distribution**



Callable and floating-rate securities are included in the maturity distribution analysis to their stated maturity date.

© PFM



### Portfolio Had a Higher Return Than the Benchmark

**Quarterly Total Returns** Yolo County, Yolo County Benchmark, and Various ICE BofA Merrill Lynch Treasury Indices Portfolio Yield and



For periods ending as of December 31, 2017.

Source: Bloomberg, LAIF website.

The County's benchmark is the ICE Bank of America Merrill Lynch (BAML) 0-5 Year U.S. Treasury Index. From March 31, 2015, to Septembe