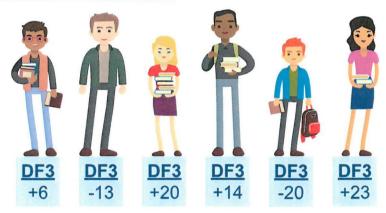

# Example

The Academic Indicator takes the average DF3 score for all students. The combined DF3 scores for the displayed students, divided by the total number of students, produces an average DF3 of five points.

| 6 - 13 + 20 + 14 - 20 + 23 | 5      |
|----------------------------|--------|
| 6                          | points |

| Level                                            | Change:<br>Declined<br>Significantly<br>by more than 15<br>points | Change:<br>Declined<br>By 3 to 15 points | Change:<br>Maintained<br>Declined by less<br>than 3 points or<br>Increased by less<br>than 3 points | Change:<br>Increased<br>by 3 to less than 15<br>points | Change:<br>Increased<br>Significantly<br>By 15 points or more |
|--------------------------------------------------|-------------------------------------------------------------------|------------------------------------------|-----------------------------------------------------------------------------------------------------|--------------------------------------------------------|---------------------------------------------------------------|
| Status: Very<br>High<br>45 points or<br>higher   | Green*                                                            | Green                                    | Blue                                                                                                | Blue                                                   | Blue                                                          |
| Status: High<br>10 to 44 9 points                | Green*                                                            | Green*                                   | Green                                                                                               | Green                                                  |                                                               |
| Status:<br>Medium<br>-5 points to +9.9<br>points | Yellow*                                                           | Yellow*                                  | Yellow                                                                                              | Green                                                  | Green                                                         |
| Status: Low<br>-5.1 to -70 points                | Orange*                                                           | Orange                                   | Orange*                                                                                             | Yellow                                                 | Yellow                                                        |
| Status: Very<br>Low<br>-70.1 points or<br>lower  | Red                                                               | Red                                      | Red                                                                                                 | Orange                                                 | Orange*                                                       |