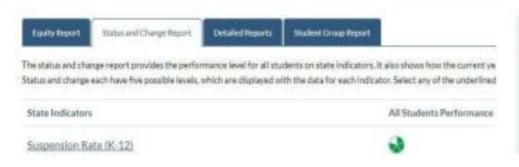

# **Equity Report**

| Equity Report      | Status and Change Report                                                                           | Detailed Reports       | Student Group Report |              |
|--------------------|----------------------------------------------------------------------------------------------------|------------------------|----------------------|--------------|
| many of those stud | shows the performance levels<br>lent groups are in the two lowe<br>ed indicators for more detailed | ist performance levels |                      |              |
| State Indicators   |                                                                                                    |                        |                      | All Students |
| Chronic Abser      | nteeism                                                                                            |                        |                      | N/A          |
| Suspension Ra      | <u>ste (K-12)</u>                                                                                  |                        |                      | 9            |
| English Learne     | er Progress (K-12)                                                                                 |                        |                      | (3           |

The Equity Report shows the performance levels for all students on the state indicators. It also shows the total number of student groups that received a performance level for each indicator and how many of those student groups are in the two lowest performance levels (Red/Orange). The total number of student groups may vary due to the number of grade levels included within each indicator. Select any of the underlined indicators for more detailed information.

| State Indicators                                               | All Students Performance | Total Student Groups | Student Groups in Red/Orange |
|----------------------------------------------------------------|--------------------------|----------------------|------------------------------|
| Chronic Absenteeism                                            | N/A                      | N/A                  | N/A                          |
| Suspension Rate (K-12)                                         | 8                        | 11                   | 3                            |
| English Learner Progress (1-12)                                | 3                        | 1                    | 0                            |
| Graduation Rate (9-12)                                         | *                        | 7                    | 1                            |
| College/Career (9-12)<br>Select for one year of available data | N/A                      | N/A                  | N/A                          |
| English Language Arts (3-8)                                    | ()                       | 10                   | 6                            |
| Mathematics (3-8)                                              | •                        | 10                   | 4                            |

#### **Equity Report**

| Equity Report      | Status and Change Report                                                                            | Detailed Reports      | Student Group Report |              |
|--------------------|-----------------------------------------------------------------------------------------------------|-----------------------|----------------------|--------------|
| many of those stud | shows the performance levels<br>dent groups are in the two lowe<br>wed indicators for more detailed | st performance levels |                      |              |
| State Indicators   | s                                                                                                   |                       |                      | All Students |
| Chronic Abse       | nteeism                                                                                             |                       |                      | N/A          |
| Suspension Ra      | ate (K-12)                                                                                          |                       |                      | •            |
| English Learn      | er Progress (K-12)                                                                                  |                       |                      |              |