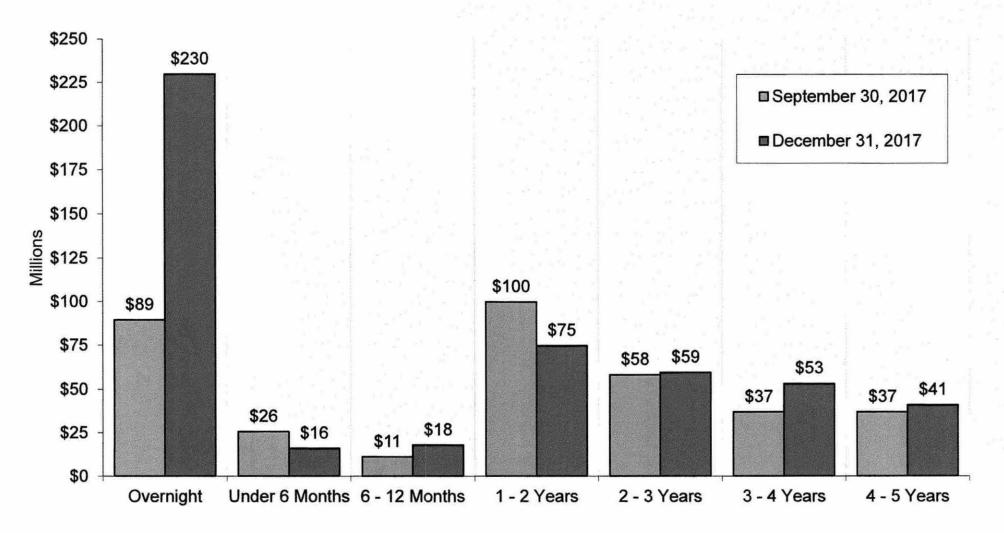

WNER TRUST             | 1,440,910         | 0.6%           |
| BB&T CORPORATION                   | 1,361,993         | 0.5%           |
| PEPSICO INC                        | 1,024,145         | 0.4%           |
| CARMAX AUTO OWNER TRUST            | 401,718           | 0.2%           |
| UNILEVER PLC                       | 372,238           | 0.1%           |

As of December 31, 2017. Percentages may not sum to 100% due to rounding.



### **Portfolio Credit Quality**

The County's portfolio comprises high-quality securities.



17

Ratings are based on Standard & Poor's.

1. The "BBB+" category comprises securities rated A or better by Moody's and/or Fitch.

2. The "Not Rated" category comprises asset-backed securities rated Aaa by Moody's.



### **Portfolio Maturity Distribution**



Callable and floating-rate securities are included in the maturity distribution analysis to their stated maturity date.

© PFM



### Portfolio Had a Higher Return Than the Benchmark

**Quarterly Total Returns** Yolo County, Yolo County Benchmark, and Various ICE BofA Merrill Lynch Treasury Indices Portfolio Yield and



For periods ending as of December 31, 2017.

Source: Bloomberg, LAIF website.

The County's benchmark is the ICE Bank of America Merrill Lynch (BAML) 0-5 Year U.S. Treasury Index. From March 31, 2015, to September 30, 2017, the benchmark was a blend of 30% ICE BAML 3-month Treasury index and 70% ICE BAML 1-3 year U.S. Treasury Index. From March 31, 2002, to March 31, 2015, the benchmark was a blend of 50% ICE BAML 1-3 Year U.S. Treasury index and 50% ICE BAML 3-month Tre