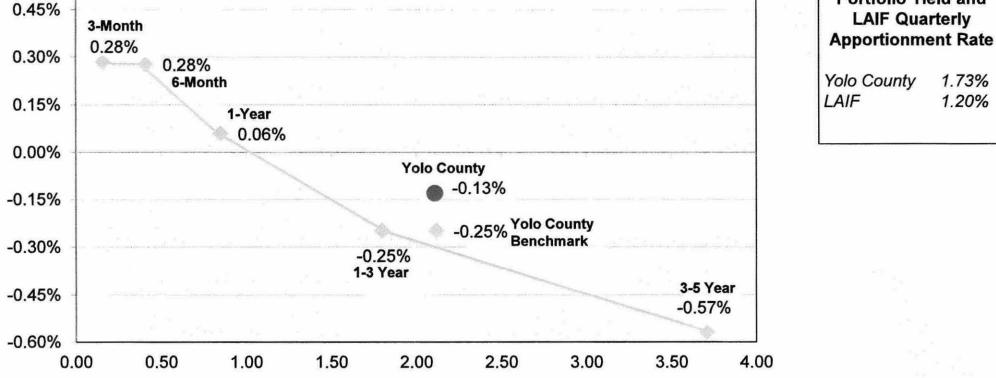

| 372,238           | 0.1%           |

As of December 31, 2017. Percentages may not sum to 100% due to rounding.



### **Portfolio Credit Quality**

The County's portfolio comprises high-quality securities.



17

Ratings are based on Standard & Poor's.

1. The "BBB+" category comprises securities rated A or better by Moody's and/or Fitch.

2. The "Not Rated" category comprises asset-backed securities rated Aaa by Moody's.



### **Portfolio Maturity Distribution**



Callable and floating-rate securities are included in the maturity distribution analysis to their stated maturity date.

© PFM



### Portfolio Had a Higher Return Than the Benchmark

**Quarterly Total Returns** Yolo County, Yolo County Benchmark, and Various ICE BofA Merrill Lynch Treasury Indices Portfolio Yield and



For periods ending as of December 31, 2017.

Source: Bloomberg, LAIF website.

The County's benchmark is the ICE Bank of America Merrill Lynch (BAML) 0-5 Year U.S. Treasury Index. From March 31, 2015, to September 30, 2017, the benchmark was a blend of 30% ICE BAML 3-month Treasury index and 70% ICE BAML 1-3 year U.S. Treasury Index. From March 31, 2002, to March 31, 2015, the benchmark was a blend of 50% ICE BAML 1-3 Year U.S. Treasury index and 50% ICE BAML 3-month Treasury Bill index. Prior to March 31, 2002, the benchmark was the ICE BAML 1-3 Year U.S. Treasury index.

Yields



### **Portfolio Generated Strong Returns**

### Total Return For periods ended December 31, 2017

|                    | Duration<br>(years) | Past<br>Quarter | Past<br>1 Year | Past<br>5 Years | Past<br>10 Y