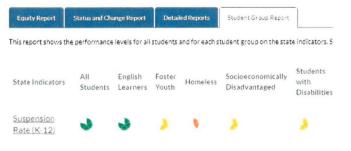

# **Student Group Report**

| Equity Report             | Status and Change Report |                     | Detailed Reports |               | Student Group Report               |                                  |
|---------------------------|--------------------------|---------------------|------------------|---------------|------------------------------------|----------------------------------|
| This report shows th      | e performance            | levels for all      | students         | and for eachs | tudent group on the sta            | te Indicators, S                 |
| State Indicators          | All<br>Students          | English<br>Learners | Foster<br>Youth  | Homeless      | Socioeconomically<br>Disadvantaged | Students<br>with<br>Disabilities |
| Suspension<br>Rate (K-12) | •                        | 9                   | ٢                |               | 0                                  | ٢                                |

Allows selection of student groups by performance level:

- Blue/Green
- Yellow
- Red/Orange

Shows the performance of all students and each student group on the state indicators

For more information, please visit the California Accountability Model & School Dashboard Web page at <a href="http://www.cde.ca.gov/ta/ac/cm/index.asp">http://www.cde.ca.gov/ta/ac/cm/index.asp</a>.