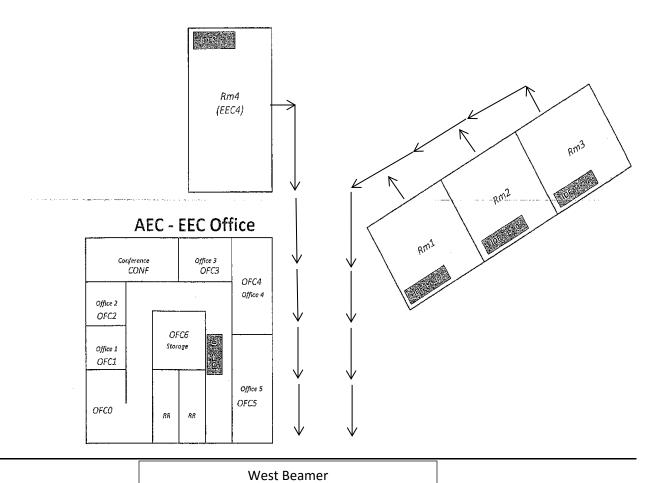

#### **Opening Dates and Locations**

The YCCA intends to open in the fall of 2018 at the two Woodland locations and will expand over the following two years to include more facilities within Yolo County. The two locations opening in fall 2018 are: an existing school site that already has facilities for academic and career technical education programs offered to YCOE Alternative Education students; and Suite 190 of the Yolo County Office of Education administrative building, where a centralized intake and registration process will be maintained. Suite 190 also houses the Corazon Career Technical Education Center where instructional and work-based learning services will be delivered in partnership with Marquez Design, the Yolo County Health and Human Services Agency, Yolo County Workforce Innovation Board, and Yolo County Probation.