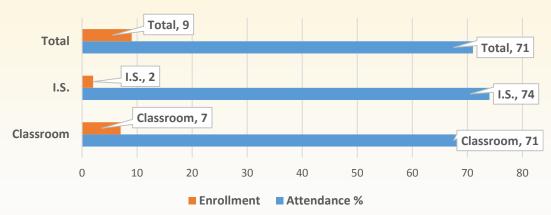

# 4.11 Attendance Reports

- a. Alternative Education
- b. Special Education

Garth Lewis presented the alternative education reports as information and responded to questions of the Board. Sharon Holstege reported out on the Special

Education report.

- 4.12 Suggested Future Agenda Items.
  - SELPA presentation moved to January 2018
  - English Learners Masterplan in February 2018 (include district services and data)
  - YCOE Facility Presentations beginning January 2018
- **5.0 ADJOURNMENT.** The meeting adjourned at 5:24pm.