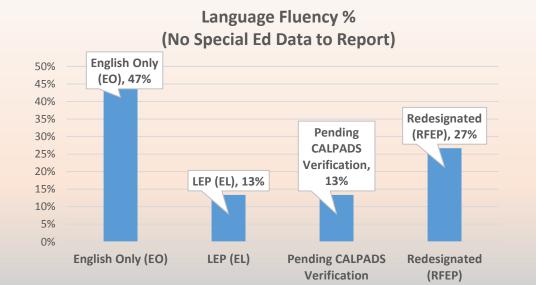

|
| FOR BOARD:   ACTION   INFORMATION    | RESEARCH & PREPARATION BY:  Garth Lewis & Sharon Holstege |
|                                      | DATE: December 12, 2017                                   |

#### **BACKGROUND:**

The following reports are being presented to the Board as information:

- (a) Alternative Education
- (b) Special Education

# Dan Jacobs School November 2017









# Cesar Chavez Community School – Woodland November 2017

**Enrollment and Average Attendance % Attendance Period Ending 11/8/2017** 



# Cesar Chavez Community School – West Sac November 2017

**Enrollment and Average Attendance % Attendance Period Ending 11/3/2017** 



#### **Language Fluency and Special Ed %**



# YCCP (Yolo County Conservation Partnership) November 2017





## **Special Education Attendance Report**





#### **Public Hearing for:**

The Initial Proposal to the Superintendent from California School Employees Association (CSEA)

| SUBJECT: | Public Hearing | AGENDA ITEM #: 4.10            |
|----------|----------------|--------------------------------|
|          |                | <b>DATE:</b> December 12, 2017 |

A public hearing will be conducted to receive comment from parents, teachers, members of the community, and bargaining unit leaders regarding the Initial Proposal to the Yolo County Superintendent of Schools from the California School Employees Association (CSEA), Chapter #639, for 2017-18.

#### Letter of Transmittal to County Board From the Superintendent

| SUBJECT: Yolo County Superintendent Schools' Response and Initial Propo