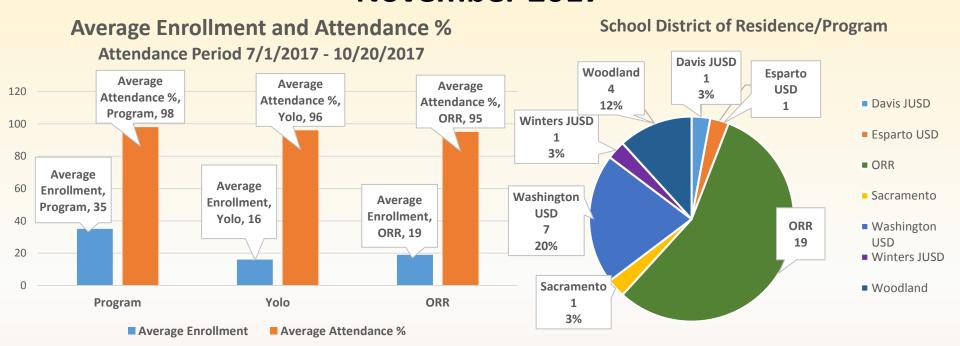

# 4.11 Attendance Reports

- a. Alternative Education
- b. Special Education

Garth Lewis presented the alternative education reports as information and responded to questions of the Board. Sharon Holstege reported out on the Special

Education report.

- 4.12 Suggested Future Agenda Items.
  - SELPA presentation moved to January 2018
  - English Learners Masterplan in February 2018 (include district services and data)
  - YCOE Facility Presentations beginning January 2018
- **5.0 ADJOURNMENT.** The meeting adjourned at 5:24pm.