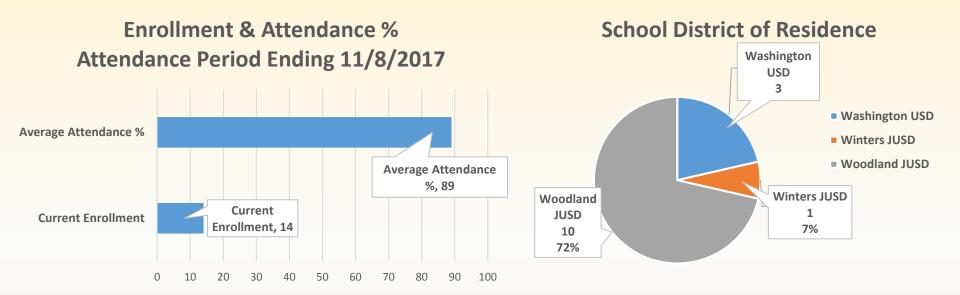

# 4.11 Attendance Reports

- a. Alternative Education
- b. Special Education

Garth Lewis presented the alternative education reports as information and responded to questions of the Board. Sharon Holstege reported out on the Special

Education report.

- 4.12 Suggested Future Agenda Items.
  - SELPA presentation moved to January 2018
  - English Learners Masterplan in February 2018 (include district services and data)
  - YCOE Facility Presentations beginning January 2018
- **5.0 ADJOURNMENT.** The meeting adjourned at 5:24pm.