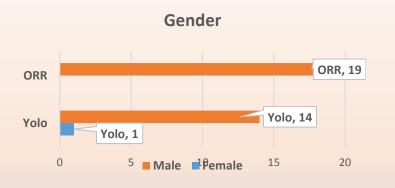

# 4.11 Attendance Reports

- a. Alternative Education
- b. Special Education

Garth Lewis presented the alternative education reports as information and responded to questions of the Board. Sharon Holstege reported out on the Special

Education report.

- 4.12 Suggested Future Agenda Items.
  - SELPA presentation moved to January 2018
  - English Learners Masterplan in February 2018 (include district services and data)
  - YCOE Facility Presentations beginning January 2018
- **5.0 ADJOURNMENT.** The meeting adjourned at 5:24pm.