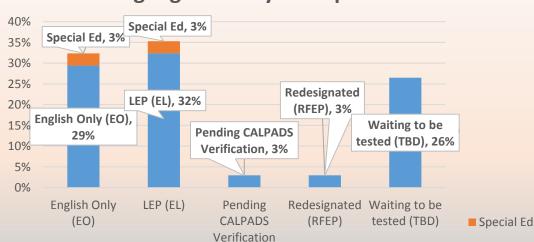

# 4.11 Attendance Reports

- a. Alternative Education
- b. Special Education

Garth Lewis presented the alternative education reports as information and responded to questions of the Board. Sharon Holstege reported out on the Special

Education report.

- 4.12 Suggested Future Agenda Items.
  - SELPA presentation moved to January 2018
  - English Learners Masterplan in February 2018 (include district services and data)
  - YCOE Facility Presentations beginning January 2018
- **5.0 ADJOURNMENT.** The meeting adjourned at 5:24pm.