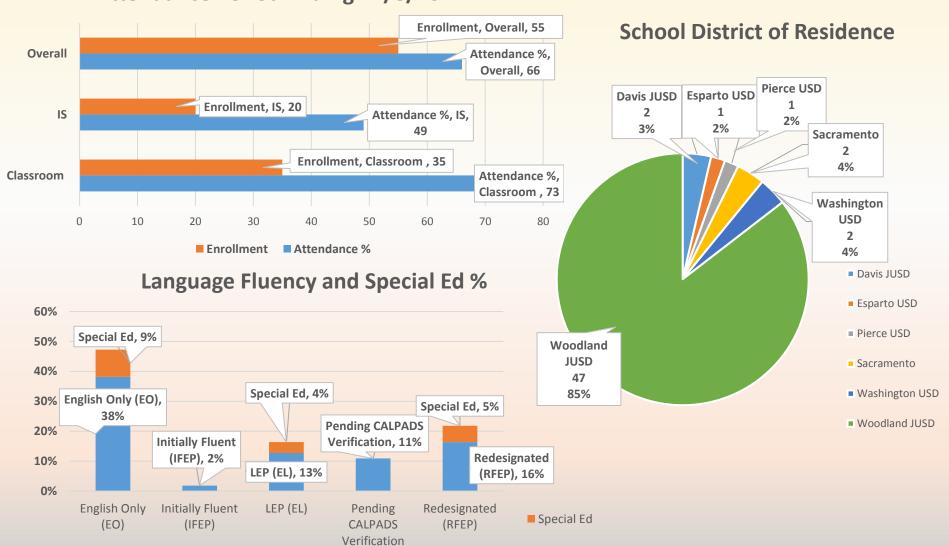

# 4.11 Attendance Reports

- a. Alternative Education
- b. Special Education

Garth Lewis presented the alternative education reports as information and responded to questions of the Board. Sharon Holstege reported out on the Special

Education report.

- 4.12 Suggested Future Agenda Items.
  - SELPA presentation moved to January 2018
  - English Learners Masterplan in February 2018 (include district services and data)
  - YCOE Facility Presentations beginning January 2018
- **5.0 ADJOURNMENT.** The meeting adjourned at 5:24pm.