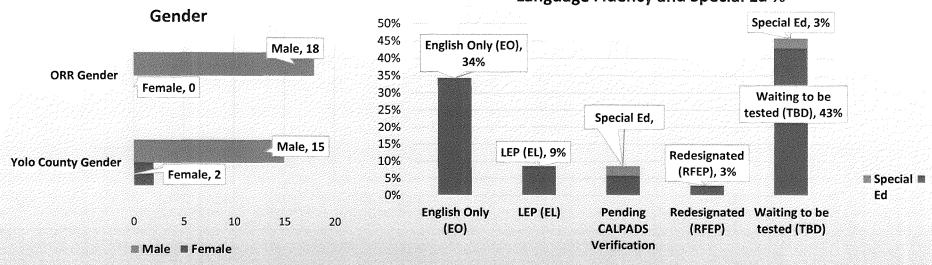

#### 3.7 Head Start/Early Head Start Reports

- a. Enrollment Update
- b. Program
- c. Financial Status

Ronda DaRosa presented this item as information and responded to questions of the Board.

#### 3.8 Attendance Reports

- a. Alternative Education
- b. Special Education

Garth Lewis presented this item for information. Attendance reports were distributed to the Board for review (copies can be found on file with the official records of this meeting).