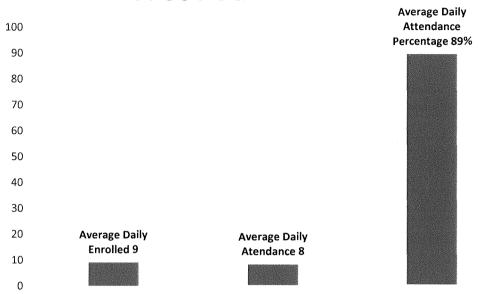

#### 3.8 Attendance Reports

- a. Alternative Education
- b. Special Education

Garth Lewis presented this item for information. Attendance reports were distributed to the Board for review (copies can be found on file with the official records of this meeting).