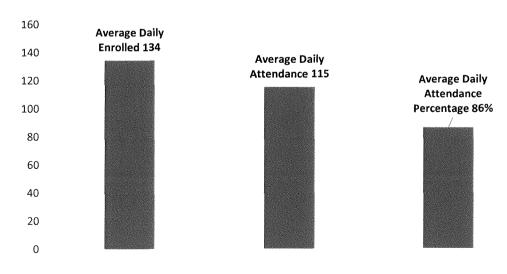

#### 3.8 Attendance Reports

- a. Alternative Education
- b. Special Education

Garth Lewis presented this item for information. Attendance reports were distributed to the Board for review (copies can be found on file with the official records of this meeting).