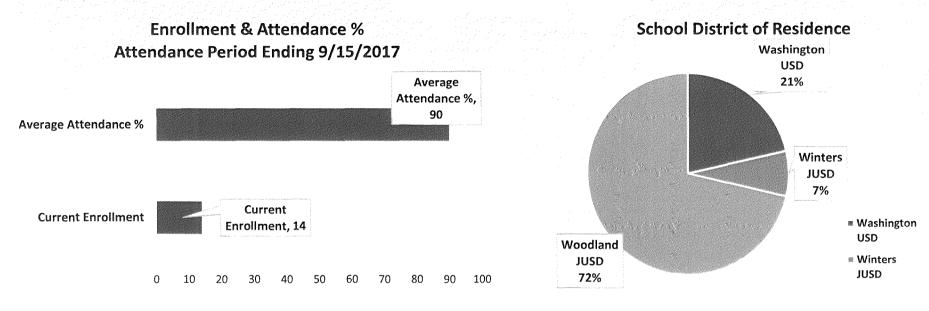

#### 3.8 Attendance Reports

- a. Alternative Education
- b. Special Education

Garth Lewis presented this item for information. Attendance reports were distributed to the Board for review (copies can be found on file with the official records of this meeting).