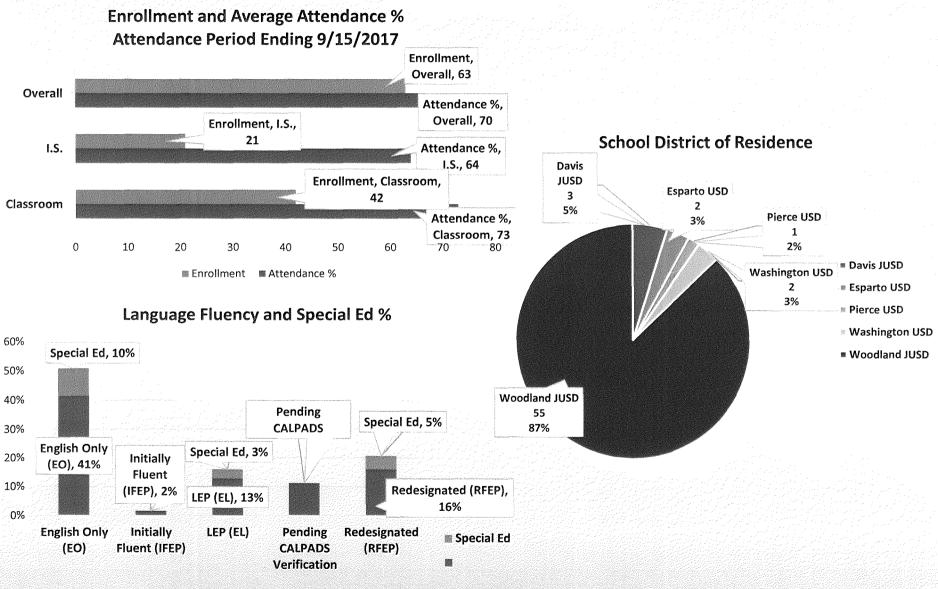

#### 3.7 Head Start/Early Head Start Reports

- a. Enrollment Update
- b. Program
- c. Financial Status

Ronda DaRosa presented this item as information and responded to questions of the Board.

#### 3.8 Attendance Reports

- a. Alternative Education
- b. Special Education

Garth Lewis presented this item for information. Attendance reports were distributed to the Board for review (copies can be found on file with the official records of this meeting).