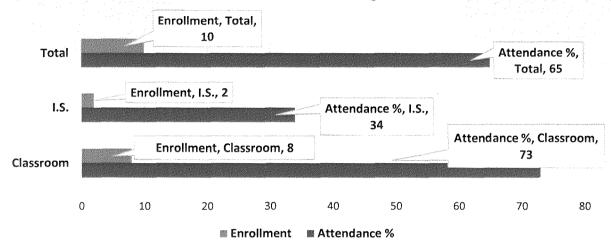

#### 3.7 Head Start/Early Head Start Reports

- a. Enrollment Update
- b. Program
- c. Financial Status

Ronda DaRosa presented this item as information and responded to questions of the Board.

#### 3.8 Attendance Reports

- a. Alternative Education
- b. Special Education

Garth Lewis presented this item for information. Attendance reports were distributed to the Board for review (copies can be found on file with the official records of this meeting).