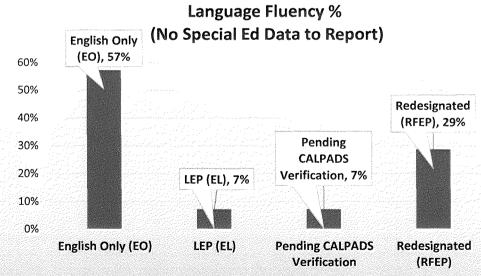

#### 3.8 Attendance Reports

- a. Alternative Education
- b. Special Education

Garth Lewis presented this item for information. Attendance reports were distributed to the Board for review (copies can be found on file with the official records of this meeting).