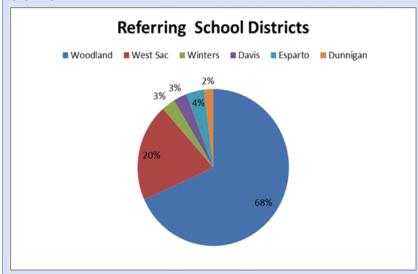

We served youth from each our five (5) Yolo County districts and from the surrounding area. Student enrollment by home district is listed in the following charts:

#### **CESAR CHAVEZ:**

DAN JACOBS