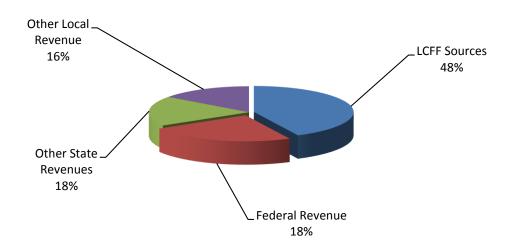

#### **BUDGET SUMMARY**

Complete the table below. LEAs may include additional information or more detail, including graphics.

#### **DESCRIPTION**

Total General Fund Budget Expenditures for LCAP Year

Total Funds Budgeted for Planned Actions/Services to Meet the Goals in the LCAP for LCAP Year

#### **AMOUNT**

\$ 23,804,213.00

\$ 2,088,254.00

The LCAP is intended to be a comprehensive planning tool but may not describe all General Fund Budget Expenditures. Briefly describe any of the General Fund Budget Expenditures specified above for the LCAP year not included in the LCAP.

In addition to Alternative Education, which is the primary program represented in our LCAP, the YCOE budget includes the following programs/costs: Special education (\$10,335,772), SELPA (\$712,938), Educational Services (\$331,981), Early Childhood Education (\$3,889,035), College and Career Readiness (\$752,593), Curriculum and Instruction (\$450,874), Administrative Operations (\$4,584,725).

\$ 11,358,174.00

Total Projected LCFF Revenues for LCAP Year