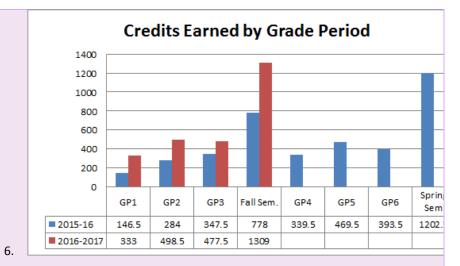

4.

5. The baseline average is established as 27 credits per year.

5. Establish baseline of average credits earned toward graduation