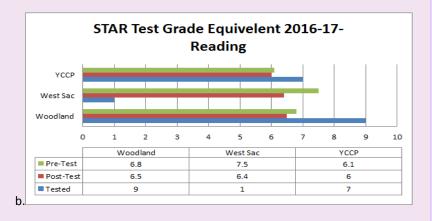

#### **Local Assessments:**

- 4. STAR Renaissance, increase student performance:
  - a. Math at D.J from 0.8 to 1.0; CCCS from 0.4 to 0.6 (Grade level equivalence)
  - Reading at DJ from 1.6 to 1.8; CCCS from -0.4 to +0.2 (Grade level equivalence)