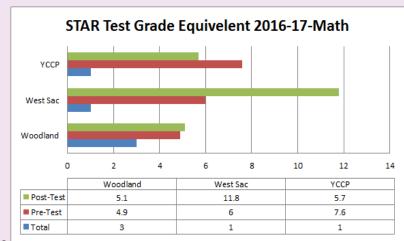

#### **Local Assessments:**

- 4. STAR Renaissance, increase student performance:
  - a. Math at D.J from 0.8 to 1.0; CCCS from 0.4 to 0.6 (Grade level equivalence)
  - Reading at DJ from 1.6 to 1.8; CCCS from -0.4 to +0.2 (Grade level equivalence)