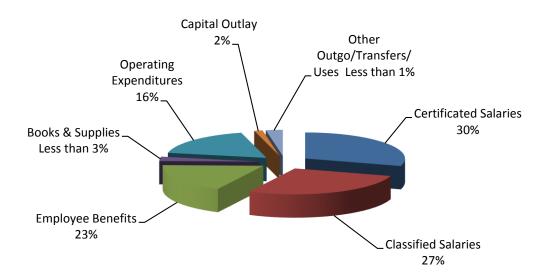

#### **BUDGET SUMMARY**

Complete the table below. LEAs may include additional information or more detail, including graphics.

#### **DESCRIPTION**

Total General Fund Budget Expenditures for LCAP Year

Total Funds Budgeted for Planned Actions/Services to Meet the Goals in the LCAP for LCAP Year

#### **AMOUNT**

\$ 23,804,213.00

\$ 2,088,254.00

The LCAP is intended to be a comprehensive planning tool but may not describe all General Fund Budget Expenditures. Briefly describe any of the General Fund Budget Expenditures specified above for the LCAP year not included in the LCAP.

In addition to Alternative Education, which is the primary program represented in our LCAP, the YCOE budget includes the following programs/costs: Special education (\$10,335,772), SELPA (\$712,938), Educational Services (\$331,981), Early Childhood Education (\$3,889,035), College and Career Readiness (\$752,593), Curriculum and Instruction (\$450,874), Administrative Operations (\$4,584,725).

\$ 11,358,174.00

Total Projected LCFF Revenues for LCAP Year