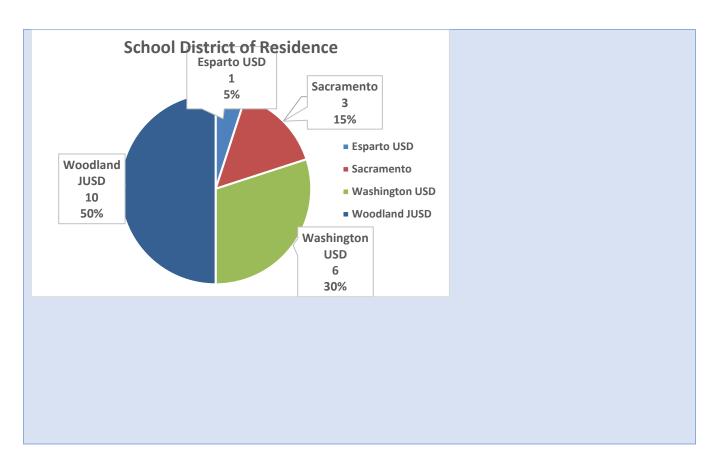

We served youth from each our five (5) Yolo County districts and from the surrounding area. Student enrollment by home district is listed in the following charts:

#### **CESAR CHAVEZ:**

DAN JACOBS