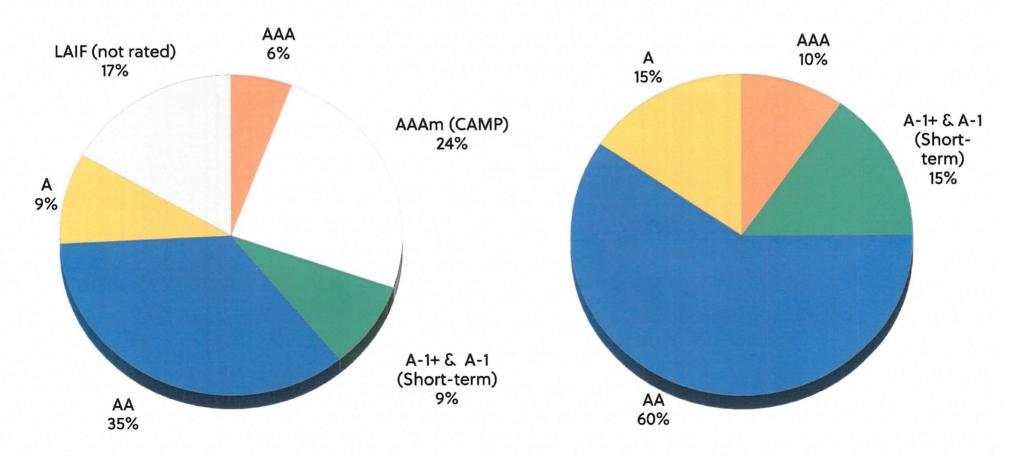

| <1% |
| National Australia Bank (NY) | <1% |
| Corporate Issuers            |     |

# Corporate Issuers American Honda Finance

| ohn Deere CC        | 1%  |
|---------------------|-----|
| Bank of New York    | 1%  |
| Cisco Systems       | 1%  |
| General Electric CC | 1%  |
| xxon Mobil          | 1%  |
| American Express    | 1%  |
| oyota Motor CC      | 1%  |
| BM                  | 1%  |
| Apple               | 1%  |
| Comcast             | 1%  |
| P Morgan Chase      | <1% |
| Berkshire Hathaway  | <1% |
| Disney              | <1% |
| Chevron Corp        | <1% |
| PepsiCo             | <1% |
| Vells Fargo         | <1% |
| HSBC USA            | <1% |
|                     |     |

1%



# **Portfolio Credit Quality**

The County's portfolio comprises high-quality securities.



As of December 31, 2106. Percentages may not sum to 100% due to rounding.

Ratings are based on Standard & Poor's, if provided. If Standard & Poor's ratings are not provided, ratings by Moody's and/or Fitch are used.



# **Portfolio Maturity Distribution**



 $Callable\ and\ floating-rate\ securities\ are\ included\ in\ the\ maturity\ distribution\ analysis\ to\ their\ stated\ maturity\ date.$ 



## Portfolio Has Performed Inline with the Market



For periods ending as of December 31, 2016.

Source: Bloomberg, LAIF website.

The County's benchmark is the Bank of America (BofA) Merrill Lynch 1-3 Year U.S. Treasury index prior to the quarter ending March 31, 2002 and, thereafter, a blend of 50% BofA Merrill Lynch 1-3 Year U.S. Treasury index and 50% BofA Merrill Lynch 3-month Treasury