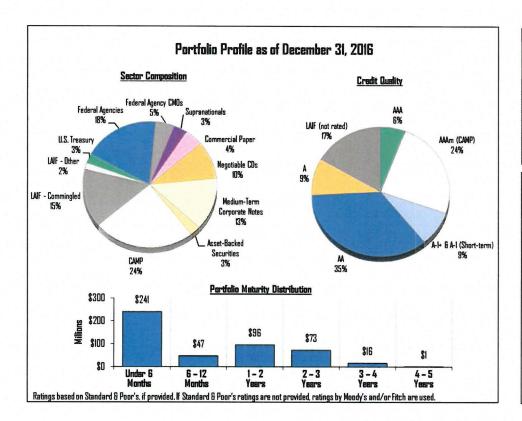

y. The Quarterly Reports also provide a cash flow by the Yolo County Treasurer denoting the ability of the Treasurer to meet its pool expenditure requirements for the next six months.



# Executive Summary - Fourth Quarter 2016

#### Portfolio Review

- The portfolio is in compliance with the California Government Code and the County's Investment Policy.
- The portfolio is well diversified among U.S. Treasuries, federal agencies, supranationals, negotiable CDs, high-quality corporates, commercial paper, asset-backed securities, CAMP, and LAIF.
- The portfolio comprises securities with excellent credit quality and has sufficient liquidity to meet the County's cash needs.
- The return of the portfolio exceeded the return of the benchmark for the quarter, as it has for the past five years.



#### The Economy

- ✓ Interest rates surged in the fourth quarter, ending the year with net increases and a steeper yield curve. The two-year Treasury yield increased 43 basis points (bps) for the quarter.
- On December 14, the Federal Open Market Committee (FOMC) raised the federal funds target range by 0.25% to a range of 0.50% to 0.75%. The unanimous decision, in line with market expectations, was the first rate hike since December.
- The unemployment rate fell to 4.6% during the fourth quarter a post recession low. December's addition of 156,000 jobs finished a year of solid job growth performance in which the U.S. added 2.2 million net new jobs. For the year, wages rose 2.9%, the fastest pace since 2009.

|                                                              | Annualized Re