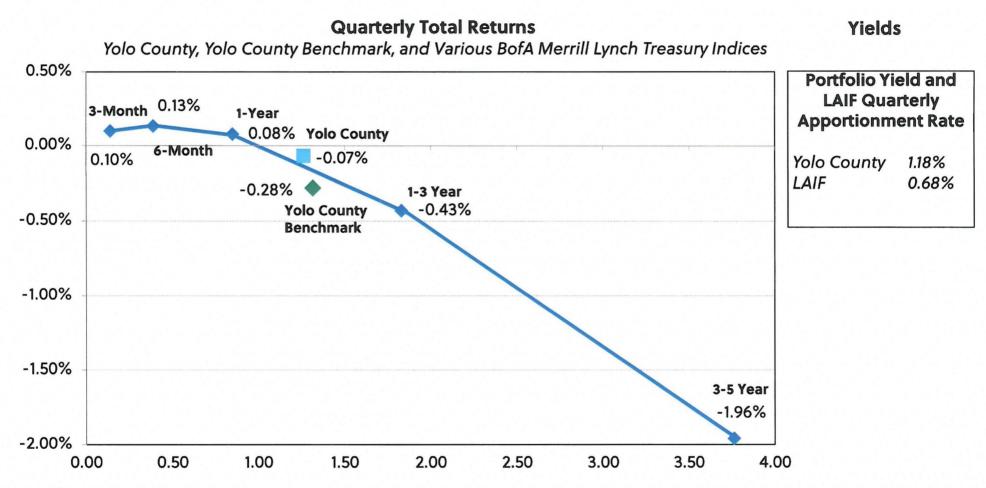

1%  |
| P Morgan Chase      | <1% |
| Berkshire Hathaway  | <1% |
| Disney              | <1% |
| Chevron Corp        | <1% |
| PepsiCo             | <1% |
| Vells Fargo         | <1% |
| HSBC USA            | <1% |
|                     |     |

1%



# **Portfolio Credit Quality**

The County's portfolio comprises high-quality securities.



As of December 31, 2106. Percentages may not sum to 100% due to rounding.

Ratings are based on Standard & Poor's, if provided. If Standard & Poor's ratings are not provided, ratings by Moody's and/or Fitch are used.



# **Portfolio Maturity Distribution**



 $Callable\ and\ floating-rate\ securities\ are\ included\ in\ the\ maturity\ distribution\ analysis\ to\ their\ stated\ maturity\ date.$ 



## Portfolio Has Performed Inline with the Market



For periods ending as of December 31, 2016.

Source: Bloomberg, LAIF website.

The County's benchmark is the Bank of America (BofA) Merrill Lynch 1-3 Year U.S. Treasury index prior to the quarter ending March 31, 2002 and, thereafter, a blend of 50% BofA Merrill Lynch 1-3 Year U.S. Treasury index and 50% BofA Merrill Lynch 3-month Treasury Bill index until March 31, 2015. At that point, the benchmark was changed to a blend of 30% BofA Merrill Lynch 3-month Treasury index and 70% BofA Merrill Lynch 1-3 year U.S. Treasury Index.



# **Portfolio Has Generated Strong Returns**

# **Total Return**For periods ended December 31, 2016

|                    | Duration<br>(years) | Past<br>Quarter | Past<br>1 Year | Past<br>5 Years | Since<br>Inception |
|--------------------|--------------------