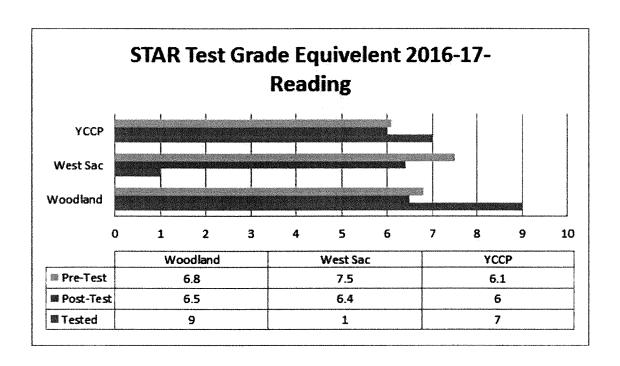

STAR Data School Summaries

## Renaissance STAR Pre/Post Assessments

Testing in 2015-16 was inconsistent and student effort was in question. In the 2016-17, with assistance from the Literacy and EL Program Specialist, a more consistent testing schedule was implemented. Students are now test every 45 days in Reading and Math. Assessment results are reviewed in summary at staff meetings. Use of data for other than a snapshot of where students are is difficult due to small numbers and student effort that is always in question. Staff is looking at strategies that will encourage effort made by students to provide more informative results.