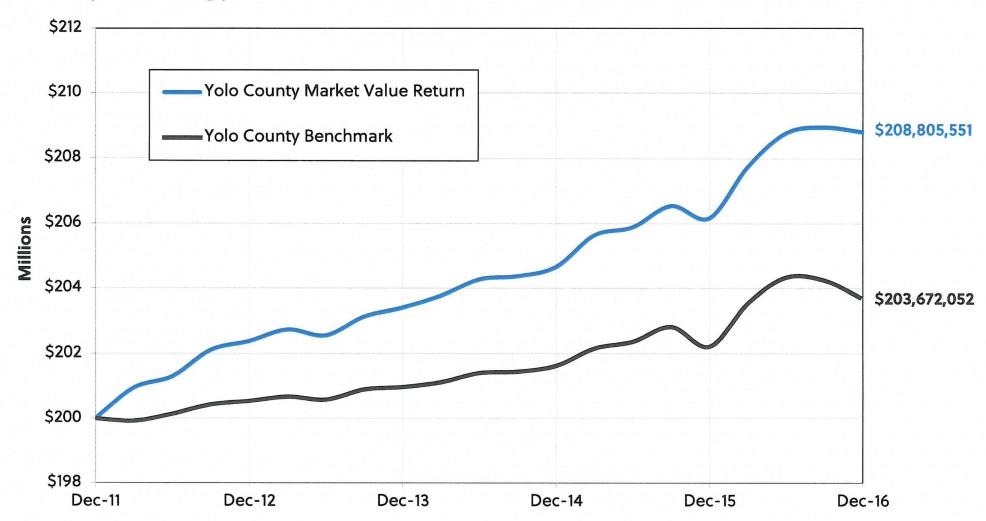

with the CFA Institute's Global Investment Performance Standards (GIPS). Bank of America Merrill Lynch indices provided by Bloomberg Financial Markets.

Inception date is June 30,1998.

Performance, yield, and duration calculations exclude holdings in CAMP, LAIF, and the money market fund.

The County's benchmark is the Bank of America (BofA) Merrill Lynch 1-3 Year U.S. Treasury index prior to the quarter ending March 31, 2002 and, thereafter, a blend of 50% BofA Merrill Lynch 1-3 Year U.S. Treasury index and 50% BofA Merrill Lynch 3-month Treasury Bill index until March 31, 2015. At that point, the benchmark was changed to a blend of 30% BofA Merrill Lynch 3-month Treasury index and 70% BofA Merrill Lynch 1-3 year U.S. Treasury Index.



# **County's Strategy Continues to Be Effective**



Source: Bloomberg.

Hypothetical growth of \$200 million.

Past performance is not indicative of future performance.



# **Current Outlook and Strategy**

- Although we enter 2017 with a high degree of political uncertainty, our expectations are for a modest uptick in economic growth in the U.S., a trend toward higher inflation, and a continued but gradual upward trajectory of interest rates.
- Rising interest rates ultimately result in higher earning potential for fixed income investors, but negatively affect the market value of current holdings. As always occurs in periods of rising rates, our active management approach, which seeks to maximize long-term returns, may result in the realization of short-term losses. This is in contrast to the gains realized over the past several years,