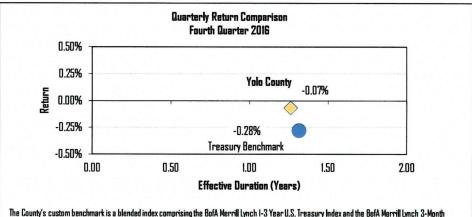

,000 jobs finished a year of solid job growth performance in which the U.S. added 2.2 million net new jobs. For the year, wages rose 2.9%, the fastest pace since 2009.

|                                                              | Annualized Returns |        |         |
|--------------------------------------------------------------|--------------------|--------|---------|
|                                                              | Quarter            | 1-Year | 5 Years |
| Yolo County <sup>l</sup>                                     | -0.27%             | 1.28%  | 0.86%   |
| Treasury Benchmark                                           | -1.10%             | 0.72%  | 0.36%   |
| Net Apportionment Rate<br>Note: IPFM managed portfolio only. | 0.15%              |        |         |



Treasury Bill Index. Currently, the blend is 30% BofA Merrill Lynch 3-month Treasury Bill Index and 70% BofA Merrill Lynch 1-3 Year U.S. Treasury Index.



# Yolo County Quarterly Investment Review Fourth Quarter 2016

Sarah Meacham, Managing Director



# **Table of Contents**

• Fourth Quarter 2016 Recap

Portfolio Review



# Fourth Quarter 2016 Recap



# U.S. Economic & Market Highlights

# Over the Last 12 Months



Economy Grew \$534 billion



Jobs Created 2.3 million



New Vehicles Sold

17.4 million



New Homes Sold **561 thousand** 

# **Economic** Highlights



Consumer Confidence Highest since 2001



Consumer Prices
Highest since 2014



Jobless Claims
Lowest since 1974



Housing Prices
Record high

# Market Highlights



Equities Record high



2-Yr Treasury Yield Highe