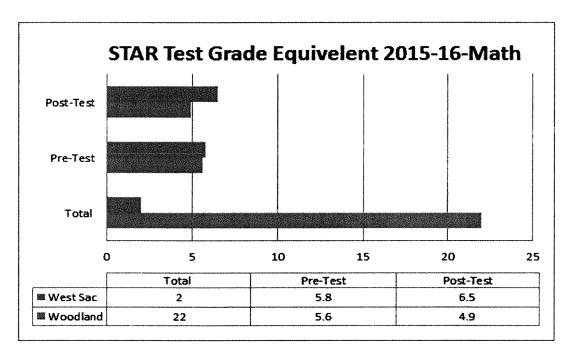

STAR Data School Summaries

## Renaissance STAR Pre/Post Assessments

Testing in 2015-16 was inconsistent and student effort was in question. In the 2016-17, with assistance from the Literacy and EL Program Specialist, a more consistent testing schedule was implemented. Students are now test every 45 days in Reading and Math. Assessment results are reviewed in summary at staff meetings. Use of data for other than a snapshot of where students are is difficult due to small numbers and student effort that is always in question. Staff is looking at strategies that will encourage effort made by students to provide more informative results.