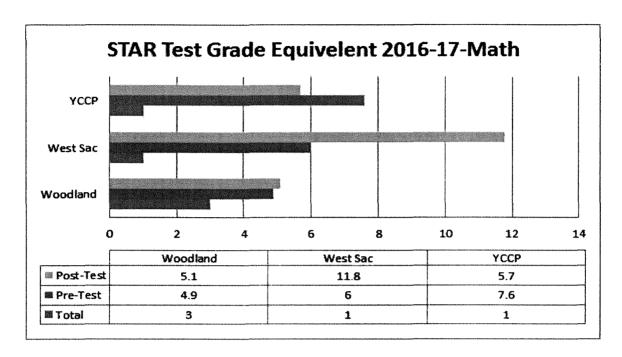

STAR Data School Summaries

## Renaissance STAR Pre/Post Assessments

Testing in 2015-16 was inconsistent and student effort was in question. In the 2016-17, with assistance from the Literacy and EL Program Specialist, a more consistent testing schedule was implemented. Students are now test every 45 days in Reading and Math. Assessment results are reviewed in summary at staff meetings. Use of data for other than a snapshot of where students are is difficult due to small numbers and student effort that is always in question. Staff is looking at strategies that will encourage effort made by students to provide more informative results.