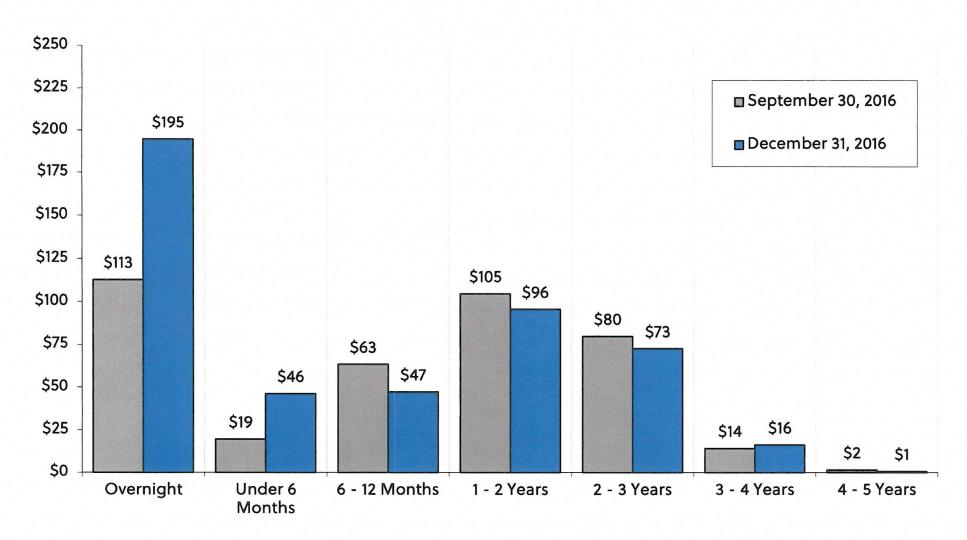

Electric CC | 1%  |
| xxon Mobil          | 1%  |
| American Express    | 1%  |
| oyota Motor CC      | 1%  |
| BM                  | 1%  |
| Apple               | 1%  |
| Comcast             | 1%  |
| P Morgan Chase      | <1% |
| Berkshire Hathaway  | <1% |
| Disney              | <1% |
| Chevron Corp        | <1% |
| PepsiCo             | <1% |
| Vells Fargo         | <1% |
| HSBC USA            | <1% |
|                     |     |

1%



# **Portfolio Credit Quality**

The County's portfolio comprises high-quality securities.



As of December 31, 2106. Percentages may not sum to 100% due to rounding.

Ratings are based on Standard & Poor's, if provided. If Standard & Poor's ratings are not provided, ratings by Moody's and/or Fitch are used.



# **Portfolio Maturity Distribution**



 $Callable\ and\ floating-rate\ securities\ are\ included\ in\ the\ maturity\ distribution\ analysis\ to\ their\ stated\ maturity\ date.$ 



## Portfolio Has Performed Inline with the Market



For periods ending as of December 31, 2016.

Source: Bloomberg, LAIF website.

The County's benchmark is the Bank of America (BofA) Merrill Lynch 1-3 Year U.S. Treasury index prior to the quarter ending March 31, 2002 and, thereafter, a blend of 50% BofA Merrill Lynch 1-3 Year U.S. Treasury index and 50% BofA Merrill Lynch 3-month Treasury Bill index until March 31, 2015. At that point, the benchmark was changed to a blend of 30% BofA Merrill Lynch 3-month Treasury index and 70% BofA Merrill Lynch 1-3 year U.S. Treasury Index.



# **Portfolio Has Generated Strong Returns**

# **Total Return**For