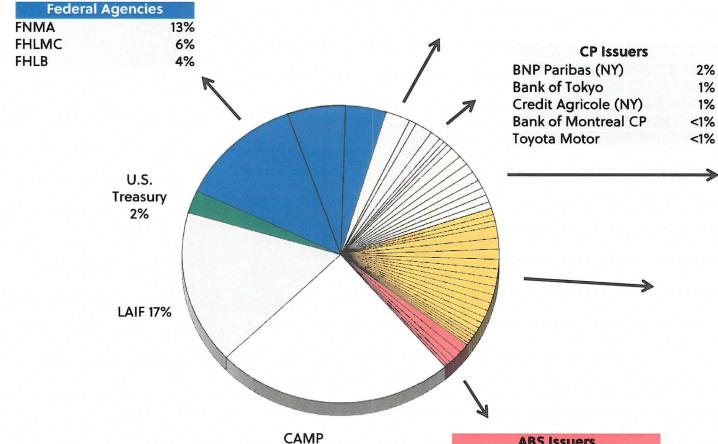

BS) | \$11,976,198     | 3%                      | -1%                    | 20%                      | ✓                |
| CAMP                          | \$115,669,998    | 24%                     | +7%                    | 100%                     | ✓                |
| LAIF - Total                  | \$79,033,710     | 17%                     | +19%                   | \$65 million per account | ✓                |
| Total                         | \$472,772,268    | 100%                    |                        |                          |                  |

End of quarter trade-date market values of portfolio holdings. Detail may not add to total due to rounding.



## **Adding Value Through Sector Allocation**





## **Portfolio Issuer Distribution**

#### **Supranationals**





24%

As of December 31, 2106. Percentages may not sum to 100% due to rounding.

| MD3 I33UCIS                 | 1000 |
|-----------------------------|------|
| Nissan Auto Receivables     | 1%   |
| Toyota Auto Receivables     | 1%   |
| Honda Auto Receivables      | <1%  |
| Carmax Auto Owner<br>Trust  | <1%  |
| Hyundai Auto<br>Receivables | <1%  |

#### **CD** Issuers

| Canadian Imperial Bank (NY)  | 1%  |
|------------------------------|-----|
| Bank of Nova Scotia          | 1%  |
| (Houston)                    |     |
| BMO Harris Bank              | 1%  |
| Skandinaviska Enskilda (NY)  | 1%  |
| Royal Bank of Canada (NY)    | <1% |
| U.S. Bank NA                 | <1% |
| Nordea Bank Finland (NY)     | <1% |
| Svenska Handelsbanken (NY)   | <1% |
| Rabobank Nederland NV (NY)   |