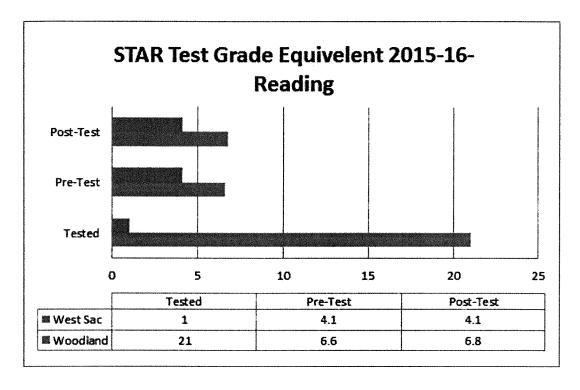

STAR Data School Summaries

## Renaissance STAR Pre/Post Assessments

Testing in 2015-16 was inconsistent and student effort was in question. In the 2016-17, with assistance from the Literacy and EL Program Specialist, a more consistent testing schedule was implemented. Students are now test every 45 days in Reading and Math. Assessment results are reviewed in summary at staff meetings. Use of data for other than a snapshot of where students are is difficult due to small numbers and student effort that is always in question. Staff is looking at strategies that will encourage effort made by students to provide more informative results.