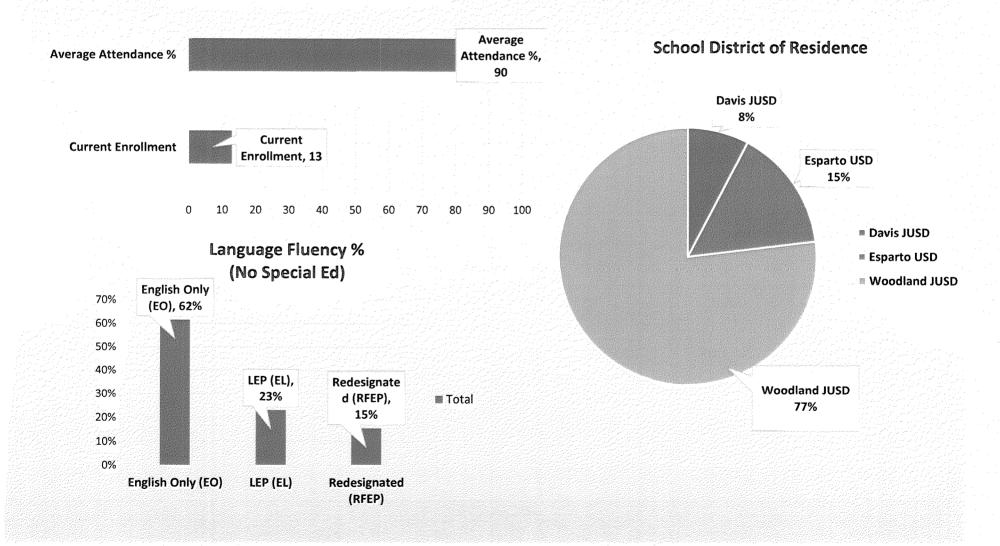

### Dan Jacobs School March 2017

#### Average Enrollment & Attendance % Attendance Period Ending 3/17/2017

#### **School District of Residence**

#### Language Fluency and Special Ed %