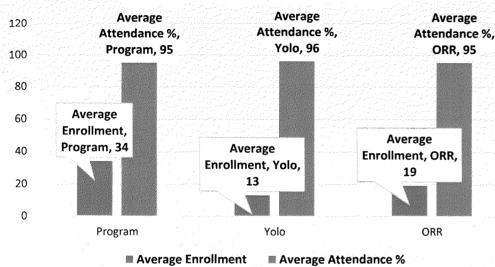

### Dan Jacobs School March 2017

#### Average Enrollment & Attendance % Attendance Period Ending 3/17/2017