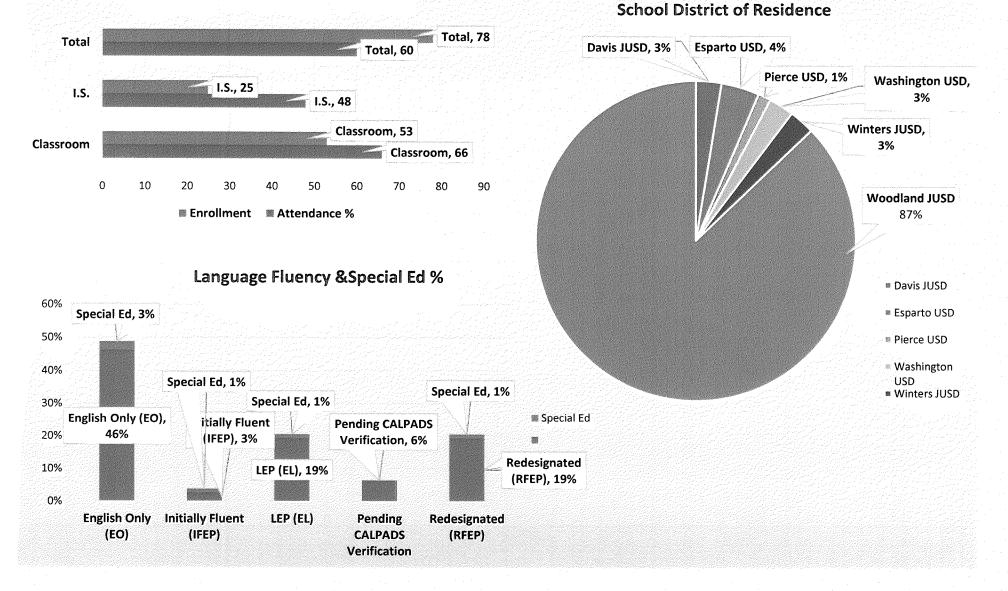

### Dan Jacobs School March 2017

#### **School District of Residence**

#### Language Fluency and Special Ed %